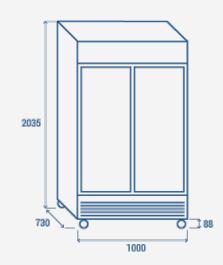

## **PRODUCT DIMENSIONS**

### **TECHNICAL SPECIFICATIONS**

| Capacity                         | 800 L          |
|----------------------------------|----------------|
| Temperature                      | K2 (-1°C~+6°C) |
| Consumption                      | 3.426 kWh/24h  |
| Rated Power                      | 480 W          |
| Noise level                      | 60 dB(A)       |
| Net Weight                       | 139 Kg         |
| Gross Weight                     | 164.5 Kg       |
| External Dimensions (WxDxH mm)   | 1000x730x2035  |
| Internal Dimensions (WxDxH mm)   | 910x595x1525   |
| Packaging dimensions (WxDxH mm)  | 1060x770x2136  |
| Loading quantities 20′/40′/40′HQ | 15/33/33       |