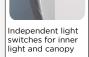

## **GENERAL FEATURES**

| 800 Lt. Upright drink cooler                       | • |
|----------------------------------------------------|---|
| White coated steel for internal and external side  | • |
| Ventilated Cooling                                 | • |
| Automatic compressor cycle defrost                 | • |
| Foaming Agent Cyclopentane (45mm per side)         | • |
| Digital Thermostat                                 | • |
| Self Closing Door                                  | • |
| Removable Gasket                                   | • |
| Adjustable shelves: 8 Pcs                          | • |
| Independent switches for internal light and canopy | • |
| Toughened safety tempered glass                    | • |
| Lock fitted as standard                            | • |
| Inner vertical LED light / LED for canopy          | • |
| N.4 Wheels for easy positioning                    | • |
| Energy efficiency class: D                         | • |
|                                                    |   |