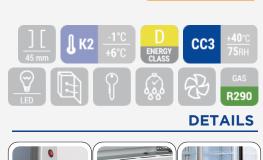

## **GENERAL FEATURES**

| 800 Lt. Upright drink cooler                       | • |
|----------------------------------------------------|---|
| White coated steel for internal and external side  | • |
| Ventilated Cooling                                 | • |
| Automatic compressor cycle defrost                 | • |
| Foaming Agent Cyclopentane (45mm per side)         | • |
| Digital Thermostat                                 | • |
| Self Closing Door                                  | • |
| Removable Gasket                                   | • |
| Adjustable shelves: 8 Pcs                          | • |
| Independent switches for internal light and canopy | • |
| Toughened safety tempered glass                    | • |
| Lock fitted as standard                            | • |
| Inner vertical LED light / LED for canopy          | • |
| N.4 Wheels for easy positioning                    | • |
| Energy efficiency class: D                         | • |
|                                                    |   |

### **TECHNICAL SPECIFICATIONS**

| Capacity                         | 800 L          |
|----------------------------------|----------------|
| Temperature                      | K2 (-1°C~+6°C) |
| Consumption                      | 3.426 kWh/24h  |
| Rated Power                      | 480 W          |
| Noise level                      | 60 dB(A)       |
| Net Weight                       | 139 Kg         |
| Gross Weight                     | 164.5 Kg       |
| External Dimensions (WxDxH mm)   | 1000x730x2035  |
| Internal Dimensions (WxDxH mm)   | 910x595x1525   |
| Packaging dimensions (WxDxH mm)  | 1060x770x2136  |
| Loading quantities 20′/40′/40′HQ | 15/33/33       |