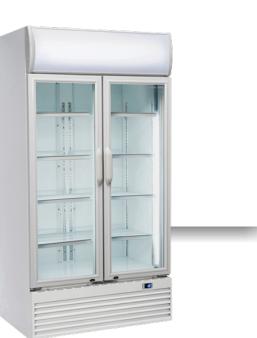

# **DRINKS** | Drink Cabinets

DRINK COOLER DC LINE HINGED DOORS

DC 800H

হ্টুই

CUSTOMIZATION AVAILABLE

PERSONALIZZAZIONE DISPONIBILE

## **GENERAL FEATURES**

| 800 Lt. Upright drink cooler                       | • |
|----------------------------------------------------|---|
| White coated steel for internal and external side  | • |
| Ventilated Cooling                                 | • |
| Automatic compressor cycle defrost                 | • |
| Foaming Agent Cyclopentane (45mm per side)         | • |
| Digital Thermostat                                 | • |
| Self Closing Door                                  | • |
| Removable Gasket                                   | • |
| Adjustable shelves: 8 Pcs                          | • |
| Independent switches for internal light and canopy | • |
| Toughened safety tempered glass                    | • |
| Lock fitted as standard                            | • |
| Inner vertical LED light / LED for canopy          | • |
| N.4 Wheels for easy positioning                    | • |
| Energy efficiency class: D                         | • |
|                                                    |   |